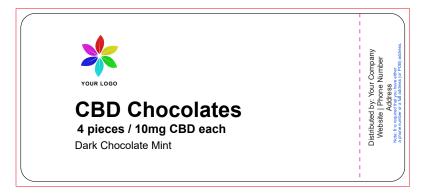

## Chocolates 4-Pack (Dark Chocolate Mint) Front Label 4" W x 1.75" H Back Label 3" W x 1.25" H

Design your label below and return this file to us in AI or PDF format. Ensure all images and text are embedded.

| NUTRITION FACTS                                                                                                                                                                         | Amount Per Serving                                                                            | %DV*                          | Amount Per Serving              | %DV*                               |
|-----------------------------------------------------------------------------------------------------------------------------------------------------------------------------------------|-----------------------------------------------------------------------------------------------|-------------------------------|---------------------------------|------------------------------------|
| Serving Size: 1 Piece                                                                                                                                                                   | Total Fat 4g                                                                                  | 0%*                           | Total Carbohydrates             | s 7g 0%*                           |
| Servings Per Container: 4                                                                                                                                                               | Saturated Fat 3g                                                                              | 0%*                           | Dietary Fiber 0g                | 0%*                                |
| Calories 64<br>Calories from Fat 36                                                                                                                                                     | Trans Fat 0g                                                                                  |                               | Sugars 6g                       |                                    |
|                                                                                                                                                                                         | Cholesterol 1g                                                                                | 0%*                           | Protein 1g                      | 0%*                                |
| *Percent Daily Values are                                                                                                                                                               | Sodium 9g                                                                                     | 0%*                           |                                 |                                    |
| based on a 2,000 calorie diet.                                                                                                                                                          | Vitamin A 0% • Vita                                                                           | min C 0%                      | Calcium 0%                      | Iron 0%                            |
| Ingredients: Sugar, Non-Hydrogenated Ve<br>Sunflower Lecithin (an emulsifier), Vanilla<br>Store away from heat, light, and humidity.<br>healthcare practitioner. <b>May contain pea</b> | (Milk), Phytocannabinoids (CBD,<br>Do not take if pregnant or lactatin<br>nuts and tree nuts. | CBDA), Cap<br>ig. If taking p | orylic/Capric Triglycerides, Na | atural Flavors<br>Insult with your |
| These statements have not been evalua-                                                                                                                                                  | ated by the Food and Drug Admi<br>treat, cure or prevent any diseas                           |                               | us to print a lot #             | and                                |